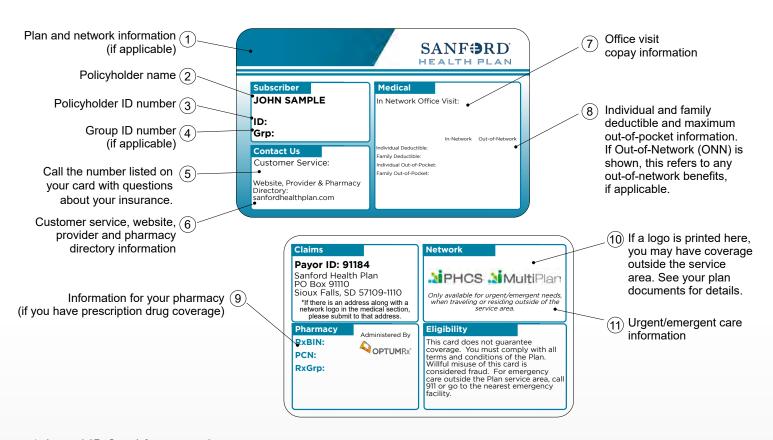

ortal due to privacy law. Complete the consent form, located in the Member Portal to provide separate access.

## Member ID Card

Your Member ID card should be used at each provider visit or when filling a prescription. An explanation of the important information shown on your card is below for your reference. Member ID cards should be received before the policy is activated. If you have not received your ID card or you've lost your ID card and need medical care, log in to the Member Portal to view or print a temporary card or request a new one. A provider can also contact Sanford Health Plan to verify your insurance coverage.

• If you need to fill a prescription and do not have your ID card, you will have to pay for the medication and submit a paper claim to the plan for reimbursement.



<sup>\*</sup> Actual ID Card for your plan may vary.

Customer Service is available 8 AM to 5 PM CST Monday-Friday Phone: (800) 499-3416 | TTY: 711 Free translation assistance (800) 752-5863

## Navigating Your Network

Sanford Health Plan NDPERS Members have access to a Preferred Provider Organization (PPO) and Basic Network.

How much you pay for care will depend on your choice of provider; those contracted with Sanford Health Plan will be paid at the PPO level and those not directly contracted will be paid at the Basic Plan level.

If a PPO provider is not available in your area, you decide to travel outside of the service area for care without pre-approval from the plan, or you see a non-PPO provider, claims will be processed under the Basic Plan level benefits. For more information,