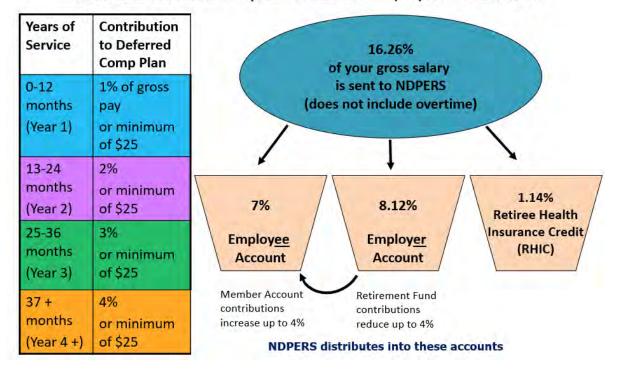

#### Portability Enhancement Provision (PEP)

As an active member in the Defined Benefit Hybrid Plan, you are able to vest in the employer contribution for cash distribution purposes by participating in a deferred compensation (457) program, 403(b) or other qualified retirement savings program approved by the NDPERS Board. The vesting schedule for the PEP contributions is based upon your existing service credit in the retirement program and the amount you defer into a qualified deferred compensation plan.

#### **How PEP works:**

It allows you the option to vest in up to 4.00% of the employer contribution paid into the retirement pool of funds and have this vesting percentage credited to your member account. For every dollar you put in a Deferred Compensation plan, NDPERS will add one dollar to your member account balance, subject to a vesting schedule. This can significantly increase the amount of money available to you if you choose to take a refund or rollover upon separation from NDPERS employment. PEP reallocates the employer contributions into your member account balance. As shown below, up to 4.00% of the employer contribution may be paid into the member account rather than the retirement pool of funds, if you participate in a qualified Deferred Compensation Plan.

## For Main Plan Members First Enrolled Prior to January 1, 2020

The following illustrates your monthly NDPERS Defined Benefit Hybrid Plan retirement contributions and the Portability Enhancement Provision (PEP) - Tier 1 and Tier 2

## For Main Plan Members First Enrolled on or After January 1, 2020

The following illustrates your monthly NDPERS Defined Benefit Hybrid Plan retirement contributions and the Portability Enhancement Provision (PEP) - Tier 3

| Years of<br>Service          | Contribution<br>to Deferred<br>Comp Plan    | 16.269                                                                  |                                                                      |
|------------------------------|---------------------------------------------|-------------------------------------------------------------------------|----------------------------------------------------------------------|
| 0-12<br>months<br>(Year 1)   | 1% of gross<br>pay<br>or minimum<br>of \$25 | of your gross salary is<br>(does not include                            |                                                                      |
| 13-24<br>months<br>(Year 2)  | 2%<br>or minimum<br>of \$25                 | 7%                                                                      | 9.26%                                                                |
| 25-36<br>months<br>(Year 3)  | 3%<br>or minimum<br>of \$25                 | Employ <u>ee</u> Account                                                | Employ <u>er</u><br>Account                                          |
| 37 +<br>months<br>(Year 4 +) | 4%<br>or minimum<br>of \$25                 | Member Account contributions increase up to 4%  NDPERS distributes into | Retirement Fun<br>contributions<br>reduce up to 4%<br>these accounts |